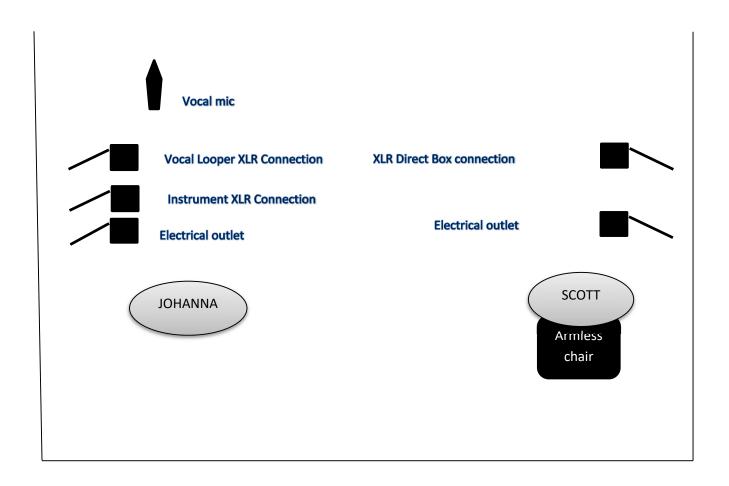

## **Technical Needs:**

Johanna: Vocals, Woodwinds, Stringed Instrument

Technical needs:

- Electrical outlet connection on stage
- 1 XLR connection for vocal looper/preamp pedal to PA (we can use house microphone or bring our own)
- 1 XLR connection for instruments to PA
- Microphone stand with boom arm and microphone clip
- Monitor

**Scott**: Electric Guitar Technical Needs:

- Electrical outlet connection on stage
- 1 XLR connection to PA
- Armless chair
- Monitor

## **Front of Stage**